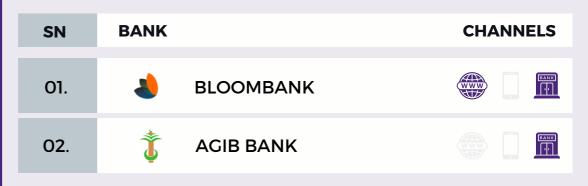

AL INVESTMENT BANK



# NIGERIA

Latest Update DECEMBER 2023

| SN  | BANK     |               | CHANNELS |
|-----|----------|---------------|----------|
| 01. | FBNBank  | FIRST BANK    |          |
| 02. | <b>N</b> | UBA           |          |
| 03. |          | ACCESS BANK   |          |
| 04. |          | STANBIC IBTC  |          |
| 05. | •        | STERLING BANK |          |
| 06. |          | WEMA BANK     |          |
| 07. |          | KEYSTONE BANK |          |
| 08. |          | LOTUS BANK    |          |
| 09. | #        | PROVIDUS BANK |          |
| 10. | POLARIS  | POLARIS BANK  |          |
| 11. | Parene   | UNION BANK    |          |



African 🕥 | 🛞



### LIBERIA



Latest Update DECEMBER 2023



### **COMING UP SOON**







# GAMBIA

Latest Update **DECEMBER 2023** 



## **COMING UP SOON**

| ٥       | VISTA BANK  |
|---------|-------------|
|         | ACCESS BANK |
| FBNBank | FIRST BANK  |







# GUINEA



Latest Update DECEMBER 2023

| SN  | BANK       |                | CHANNELS |
|-----|------------|----------------|----------|
| 01. | N          | UBA            |          |
|     |            |                |          |
|     |            |                |          |
|     |            |                |          |
|     |            |                |          |
|     |            | COMING UP SOON |          |
| ٥   | VISTA BANK |                |          |
|     | ACCESS BAI | NK             |          |
| E   | CORIS BANK | K              |          |
|     |            |                |          |





## SIERRA LEONE

Latest Update