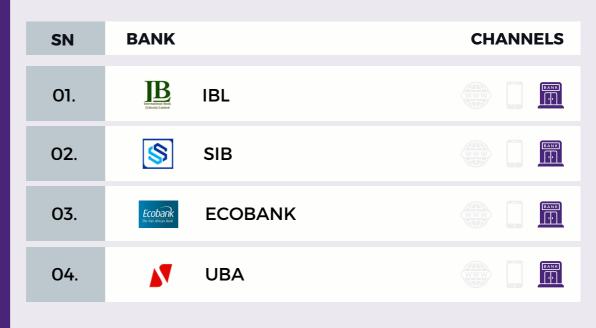

|

### **COMING UP SOON**



AGRICULTURAL DEVELOPMENT BANK



NATIONAL INVESTMENT BANK



# NIGERIA

Latest Update DECEMBER 2023

| SN  | BANK     |               | CHANNELS |
|-----|----------|---------------|----------|
| 01. | FBNBank  | FIRST BANK    |          |
| 02. | <b>N</b> | UBA           |          |
| 03. |          | ACCESS BANK   |          |
| 04. |          | STANBIC IBTC  |          |
| 05. | •        | STERLING BANK |          |
| 06. |          | WEMA BANK     |          |
| 07. |          | KEYSTONE BANK |          |
| 08. |          | LOTUS BANK    |          |
| 09. | #        | PROVIDUS BANK |          |
| 10. | POLARIS  | POLARIS BANK  |          |
| 11. | Parene   | UNION BANK    |          |



African 🕥 | 🛞



### LIBERIA



Latest Update DECEMBER 2023



### **COMING UP SOON**







# GAMBIA

Latest Update **DECEMBER 2023** 



## **COMING UP SOON**

| ٥       | VISTA BANK  |
|---------|-------------|
|         | ACCESS BANK |
| FBNBank | FIRST BANK  |







# GUINEA



Latest Update DECEMBER 2023

| SN  | BANK       |                | CHANNELS |
|-----|------------|----------------|----------|
| 01. | N          | UBA            |          |
|     |            |                |          |
|     |            |                |          |
|     |            |                |          |
|     |            |                |          |
|     |            | COMING UP SOON |          |
| ٥   | VISTA BANK |                |          |
|     | ACCESS BAI | NK             |          |
| E   | CORIS BANK | K              |          |
|     |