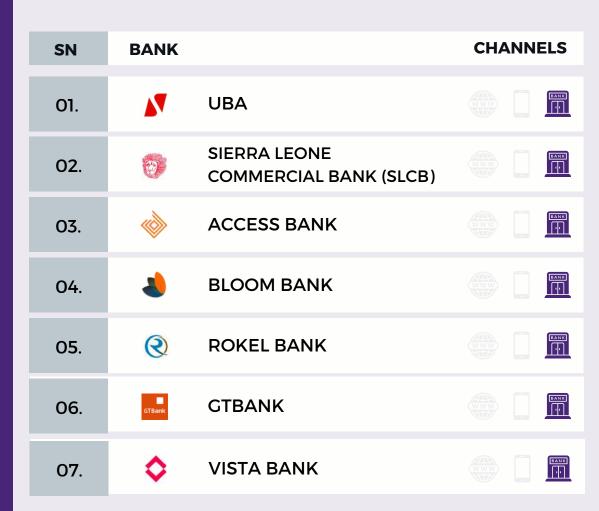

#### SIERRA LEONE

Latest Update MARCH 2024

#### **COMING UP SOON**

FIRST BANK