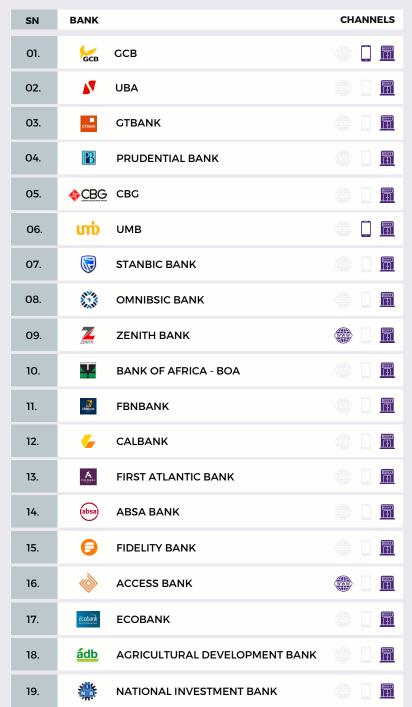

on PAPSS. If you encounter any difficulties, please inform us at info@papss.com

## Bravo! You have initiated your 1st PAPSS transfer

This is a significant achievement as this marks the beginning of your journey in utilizing PAPSS for your cross-border payments across Africa.

Spread the word, transfer money now with PAPSS! 01

## Check if your bank is live on PAPSS

Scan this QR code to access the list of available banks on PAPSS.

03

Visit your bank's nearest branch 
or use the mobile app 
or online banking

PAPSS is accessible through branches, mobile application or online banking depending on your bank

05

#### Follow the instructions

Please adhere to the requested instructions in order to successfully complete the transfer.

06

02





#### **GHANA**



Latest Update JULY 2024







### **NIGERIA**



Latest Update JULY 2024

| SN  | BANK            |                          | CHANNELS