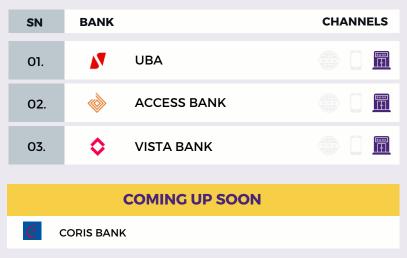

| CHANNELS |
|-----|----------|----------------------------------------|----------|
| 01. | <b>N</b> | UBA                                    |          |
| 02. |          | SIERRA LEONE<br>COMMERCIAL BANK (SLCB) |          |
| 03. |          | ACCESS BANK                            |          |
| 04. | 4        | BLOOM BANK                             |          |
| 05. | 0        | ROKEL BANK                             |          |
| 06. | GTBank   | GTBANK                                 |          |
| 07. | ٥        | VISTA BANK                             |          |
|     |          |                                        |          |





FIRST BANK





## LIBERIA



Latest Update **JULY 2024** 



### **COMING UP SOON**



AFRILAND FIRST BANK





## GAMBIA







## GUINEA









## DJIBOUTI









## ZIMBABWE



| SN               | BANK                      |                      | CHANNELS |  |  |  |
|------------------|---------------------------|----------------------|----------|--|--|--|
| 01.              |                           | AFRICAN CENTURY BANK |          |  |  |  |
|                  |                           |                      |          |  |  |  |
| COMING UP SOON   |                           |                      |          |  |  |  |
| zb               | ZB BANK                   |                      |          |  |  |  |
| BancABC          | BANC ABC                  |                      |          |  |  |  |
| <b>B</b>         | EMPOWER BANK              |                      |          |  |  |  |
| P <b>O</b><br>SB | P