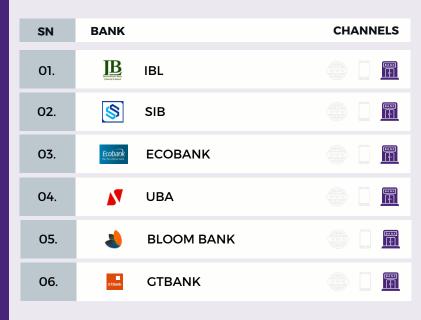

st Update **JULY 2024**

| SN  | BANK     |                                        | CHANNELS |
|-----|----------|----------------------------------------|----------|
| 01. | <b>N</b> | UBA                                    |          |
| 02. |          | SIERRA LEONE<br>COMMERCIAL BANK (SLCB) |          |
| 03. |          | ACCESS BANK                            |          |
| 04. | 4        | BLOOM BANK                             |          |
| 05. | 0        | ROKEL BANK                             |          |
| 06. | GTBank   | GTBANK                                 |          |
| 07. | ٥        | VISTA BANK                             |          |
|     |          |                                        |          |





FIRST BANK





## LIBERIA



Latest Update **JULY 2024** 



### **COMING UP SOON**



AFRILAND FIRST BANK





## GAMBIA







## GUINEA









## DJIBOUTI









## ZIMBABWE



| SN               | BANK                      |                      | CHANNELS |  |  |  |
|------------------|---------------------------|----------------------|----------|--|--|--|
| 01.              |                           | AFRICAN CENTURY BANK |          |  |  |  |
|                  |                           |                      |          |  |  |  |
| COMING UP SOON   |                           |                      |          |  |  |  |
| zb               | ZB BANK                   |                      |          |  |  |  |
| BancABC          | BANC ABC                  |                      |          |  |  |  |
| <b>B</b>         | EMPOWER BA