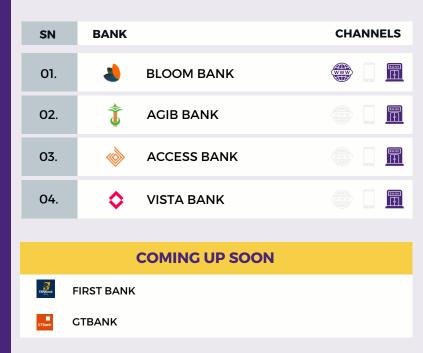

#### Latest Update **JULY 2024**

| SN  | BANK     |                                        | CHANNELS |
|-----|----------|----------------------------------------|----------|
| 01. | <b>N</b> | UBA                                    |          |
| 02. |          | SIERRA LEONE<br>COMMERCIAL BANK (SLCB) |          |
| 03. |          | ACCESS BANK                            |          |
| 04. | 4        | BLOOM BANK                             |          |
| 05. | 0        | ROKEL BANK                             |          |
| 06. | GTBank   | GTBANK                                 |          |
| 07. | ٥        | VISTA BANK                             |          |
|     |          |                                        |          |

FIRST BANK