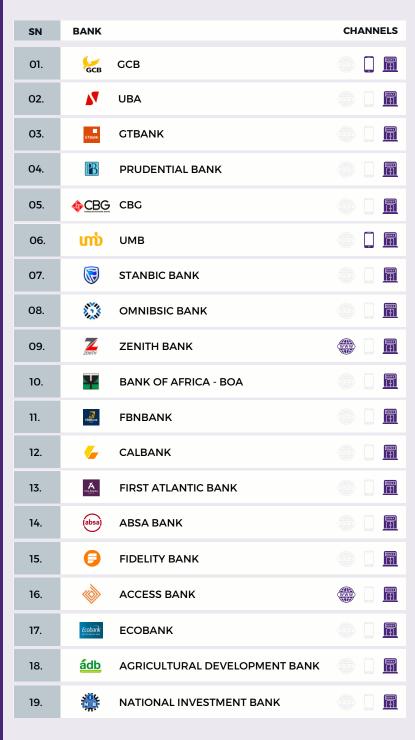

ing transfer on PAPSS. If you encounter any difficulties, please inform us at <u>info@papss.com</u>

#### Bravo! You have initiated your 1st PAPSS transfer

This is a significant achievement as this marks the beginning of your journey in utilizing PAPSS for your cross-border payments across Africa.

Spread the word, transfer money now with PAPSS!

02

74

06

03

05

# **O1** Check if your bank is live on PAPSS

Scan this QR code to access the list of available banks on PAPSS.



### Visit your bank's nearest branch or use the mobile app or online banking

PAPSS is accessible through branches, mobile application or online banking depending on your bank.

## Follow the instructions

Please adhere to the requested instructions in order to successfully complete the transfer.





## GHANA









## NIGERIA

Latest Update JULY 2024

| SN  | BANK      |                          | CHANNELS |
|-----|-----------|--------------------------|----------|
| 01. | /ENdank   | FIRST BANK               |          |
| 02. | <b>N</b>  | UBA                      |          |
| 03. |           | ACCESS BANK              |          |
| 04. |           | STANBIC IBTC             |          |
| 05. | •         | STERLING BANK            |          |
| 06. | W         | WEMA BANK                |          |
| 07. | -         | KEYSTONE BANK            |          |
| 08. | <b>\$</b> | LOTUS BANK               |          |
| 09. | #         | PROVIDUS BANK            |          |
| 10. | POLARIS   | POLARIS BANK             |          |
| 11. | France    | UNION BANK               |          |
| 1