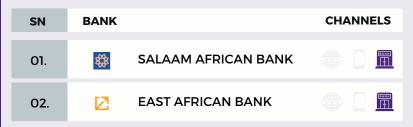

## SIERRA LEONE

#### Latest Update **JULY 2024**

| SN  | BANK     |                                        | CHANNELS |
|-----|----------|----------------------------------------|----------|
| 01. | <b>N</b> | UBA                                    |          |
| 02. |          | SIERRA LEONE<br>COMMERCIAL BANK (SLCB) |          |
| 03. |          | ACCESS BANK                            |          |
| 04. | 4        | BLOOM BANK                             |          |
| 05. | 0        | ROKEL BANK                             |          |
| 06. | GTBank   | GTBANK                                 |          |
| 07. | ٥        | VISTA BANK                             |          |
|     |          |                                        |          |