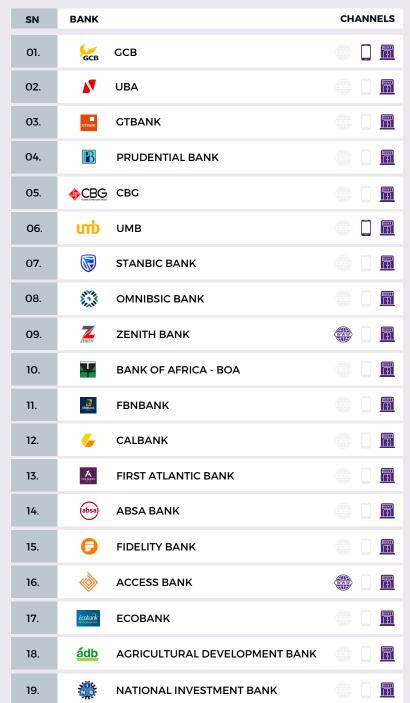

ifficulties, please inform us at info@papss.com

## Bravo! You have initiated your 1st PAPSS transfer

This is a significant achievement as this marks the beginning of your journey in utilizing PAPSS for your cross-border payments across Africa.

Spread the word, transfer money now with PAPSS! 01

## Check if your bank is live on PAPSS

Scan this QR code to access the list of available banks on PAPSS.

国(4年 第3年 同該科

03

Visit your bank's nearest branch 
or use the mobile app 
or online banking

PAPSS is accessible through branches, mobile application or online banking depending on your bank

**7** 

02

05

#### Follow the instructions

Please adhere to the requested instructions in order to successfully complete the transfer.

06



papss.com



#### **GHANA**



Latest Update
JULY 2024







### **NIGERIA**



Latest Update JULY 2024

| SN  | BANK                |                          | CII | -41414 | LLJ