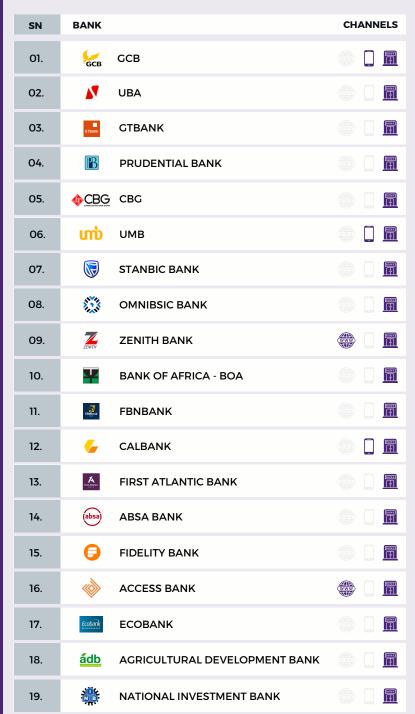

ou have initiated your 1st PAPSS transfer

This is a significant achievement as this marks the beginning of your journey in utilizing PAPSS for your cross-border payments across Africa.

Spread the word, transfer money now with PAPSS! 01

# Check if your bank is live on PAPSS

Scan this QR code to access the list of available banks on PAPSS.

03

Visit your bank's nearest branch or use the mobile app or online banking

PAPSS is accessible through branches, mobile application or online banking depending on your bank.

Follow the instructions
Please adhere to the requested

Please adhere to the requested instructions in order to successfully complete the transfer.

06

02





## **NIGERIA**



Latest Update
OCTOBER 2024







unity UNITY BANK



## **GHANA**



Latest Update OCTOBER 2024







## SIERRA LEONE

Latest Update OCTOBER 2024

| SN  | BANK               |                                        | CHANNELS