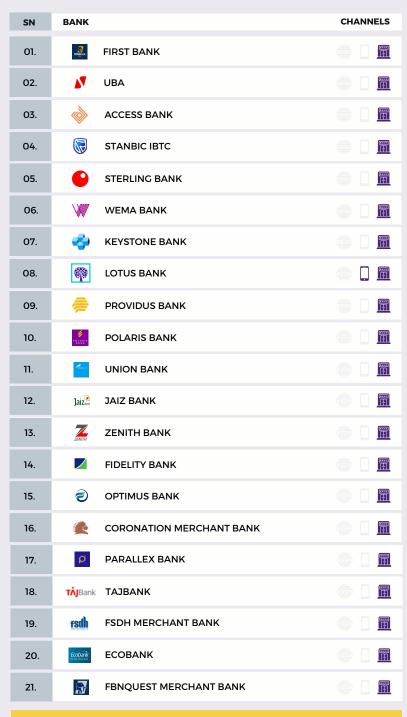

unter any difficulties, please inform us at info@papss.com

# Bravo! You have initiated your 1st PAPSS transfer

This is a significant achievement as this marks the beginning of your journey in utilizing PAPSS for your cross-border payments across Africa.

Spread the word, transfer money now with PAPSS! 01

# Check if your bank is live on PAPSS

Scan this QR code to access the list of available banks on PAPSS.

03

Visit your bank's nearest branch or use the mobile app or online banking

PAPSS is accessible through branches, mobile application or online banking depending on your bank.

Follow the instructions
Please adhere to the requested

Please adhere to the requested instructions in order to successfully complete the transfer.

06

02





## **NIGERIA**



Latest Update
OCTOBER 2024







unity UNITY BANK



## **GHANA**



Latest Update OCTOBER 2024







## SIERRA LEONE

Latest Update OCTOBER 2024

| SN  | BANK               |                                        | CHANNELS