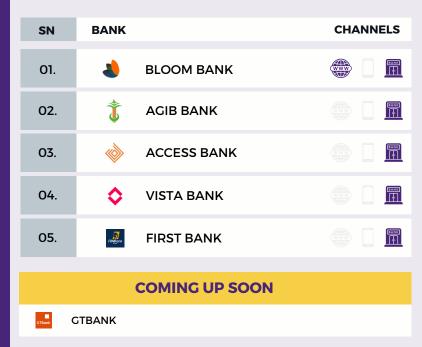

24



African 🕥 | 😨



# GHANA









## SIERRA LEON<u>E</u>

| SN  | BANK    |                                        | CHANNELS |
|-----|---------|----------------------------------------|----------|
| 01. | N       | UBA                                    |          |
| 02. | 3       | SIERRA LEONE<br>COMMERCIAL BANK (SLCB) |          |
| 03. |         | ACCESS BANK                            |          |
| 04. | 4       | BLOOM BANK                             |          |
| 05. | 0       | ROKEL BANK                             |          |
| 06. | GT8ank  | GTBANK                                 |          |
| 07. | ٥       | VISTA BANK                             |          |
| 08. | F8Ngank | FBNBank                                |          |





## LIBERIA









## GAMBIA







### ZIMBABWE



Latest Update NOVEMBER 2024



|   | COMING UP SOON |  |
|---|----------------|--|
| ĸ |                |  |





# GUINEA









## DJIBOUTI









## ZAMBIA



| SN  | BANK |                | CHANNELS |
|-----|------|----------------|----------|
| 01. | ۵    | ACCESS BANK    |          |
|     |      |                |          |
|     |      |                |          |
|     |      | COMING UP SOON |          |
|     | UBA  |                |          |





## KENYA



| SN   | BANK       |                   | CHANNELS |
|------|------------|-------------------|----------|
| 01.  |            | ACCESS BANK       |          |
|      |            |                   |          |
|      |            |                   |          |
|      | •          | COMING