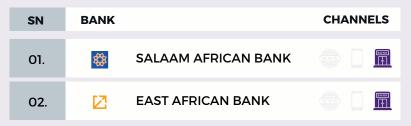

## SIERRA LEON<u>E</u>

| SN  | BANK    |                                        | CHANNELS |
|-----|---------|----------------------------------------|----------|
| 01. | N       | UBA                                    |          |
| 02. | 3       | SIERRA LEONE<br>COMMERCIAL BANK (SLCB) |          |
| 03. |         | ACCESS BANK                            |          |
| 04. | 4       | BLOOM BANK                             |          |
| 05. | 0       | ROKEL BANK                             |          |
| 06. | GT8ank  | GTBANK                                 |          |
| 07. | ٥       | VISTA BANK                             |          |
| 08. | F8Ngank | FBNBank                                |          |