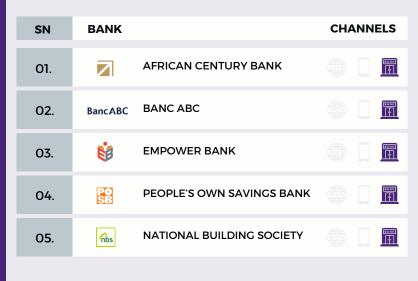

### ZIMBABWE

Latest Update NOVEMBER 2024

|   | COMING UP SOON |  |
|---|----------------|--|
| ĸ |                |  |