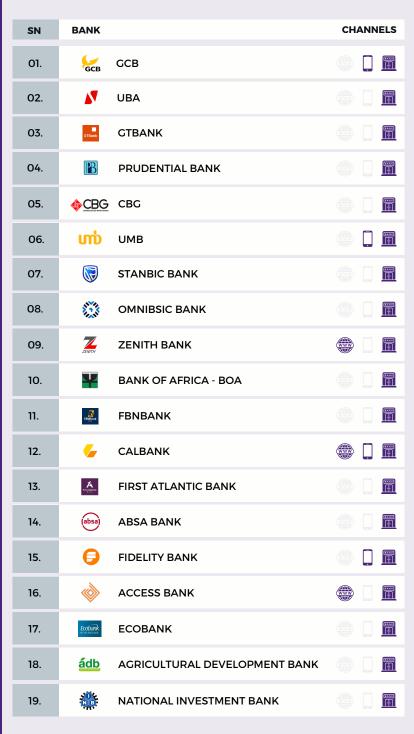

PAPSS. If you encounter any difficulties, please inform us at <u>info@papss.com</u>

#### Bravo! You have initiated your 1st PAPSS transfer

This is a significant achievement as this marks the beginning of your journey in utilizing PAPSS for your cross-border payments across Africa.

Spread the word, transfer money now with PAPSS! 02

)4

06

01

03

05

### Check if your bank is live on PAPSS

Scan this QR code to access the list of available banks on PAPSS.



#### Visit your bank's nearest branch or use the mobile app or online banking

PAPSS is accessible through branches, mobile application or online banking depending on your bank.

### Follow the instructions

Please adhere to the requested instructions in order to successfully complete the transfer.





# NIGERIA







# GHANA









## SIERRA LEONE

| SN  | BANK    |                                        | CHANNELS |
|-----|---------|----------------------------------------|----------|
| 01. |         | UBA                                    |          |
| 02. | 3       | SIERRA LEONE<br>COMMERCIAL BANK (SLCB) |          |
| 03. |         | ACCESS BANK                            |          |
| 04. | 4       | BLOOM BANK                             |          |
| 05. | 0       | ROKEL BANK                             |          |
| 06. | GTBank  | GTBANK                                 |          |
| 07. | ٥       | VISTA BANK                             |          |
| 08. | FBNgank | FBNBank                                |          |





# LIBERIA









# GAMBIA







#### ZIMBABWE



Latest Update **APRI