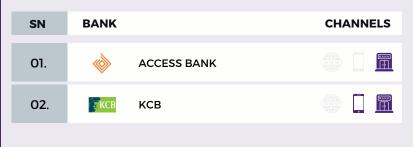

## ZAMBIA

| SN  | BANK |                | CHANNELS |
|-----|------|----------------|----------|
| 01. |      | ACCESS BANK    |          |
|     |      |                |          |
|     |      |                |          |
|     |      | COMING UP SOON |          |
|     | UBA  |                |          |