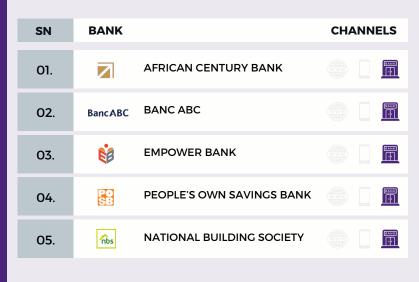

#### ZIMBABWE

Latest Update **APRIL 2025** 

| COMING UP SOON      |  |  |  |  |  |
|---------------------|--|--|--|--|--|
| ZB BANK             |  |  |  |  |  |
| AFC COMMERCIAL BANK |  |  |  |  |  |

MB NMB